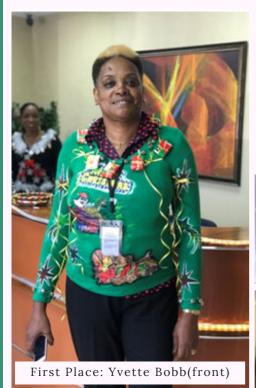

#### **UGLY CHRISTMAS SWEATER DAY**

National Ugly Christmas Sweater Day is celebrated on the third Friday of December each year. However, MSD's First Annual Ugly Christmas Sweater day was held on Wednesday 13th December, 2017 to accommodate MSD's Christmas function carded for Friday 15th December, 2017. This festive event is to get you into the holiday spirit and staff members were asked to get creative with their sweaters and flaunt it for others to see. Voting took place. This was done based on the best/ most creative Ugly Christmas Sweater. Ms. Yvette Bobb from Quality Control Department came out victorious as the People's Choice. The event was welcomed by all and we can safely say that Ugly Christmas Sweater Day will be added onto MSD's calendar of events for years to come.