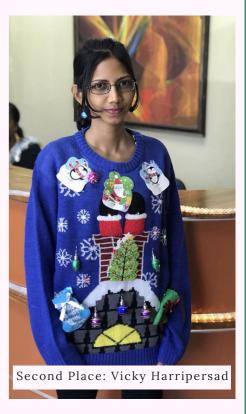

#### **UGLY CHRISTMAS SWEATER DAY**

National Ugly Christmas Sweater Day is celebrated on the third Friday of December each year. However, MSD's First Annual Ugly Christmas Sweater day was held on Wednesday 13th December, 2017 to accommodate MSD's Christmas function carded for Friday 15th December, 2017. This festive event is to get you into the holiday spirit and staff members were asked to get creative with their sweaters and flaunt it for others to see. Voting took place. This was done based on the best/ most creative Ugly Christmas Sweater. Ms. Yvette Bobb from Quality Control Department came out victorious as the People's Choice. The event was welcomed by all and we can safely say that Ugly Christmas Sweater Day will be added onto MSD's calendar of events for years to come.