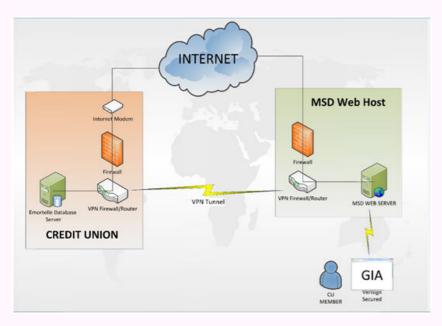

## **GLOBAL INFORMATION ACCESS (GIA) MODULE**

The customer has evolved; they are more tech savvy and time conscious. Information should be readily available and safe when it pertains to the customer's information needs. Companies need to recognize this and work assiduously to satisfy this need. In this light, we are recommending the Online Banking feature to assist you.

These are your Technical requirements:

- 1. A **Dedicated** Static internet IP address from your ISP with an uplink speed of 512Kb/s. (Dedicated meaning not used for internet access by anyone else).
- 2. A network **VPN Router/Firewall** that is capable of connecting to an IPSec Site to Site VPN.
  (This is a physical hardware firewall device).
- 3. An available competent Networking consultant who will be required to collaborate with MSD's web host (Peer1) to establish the VPN.

(Very important since there is some technical difficulty in successfully establishing this VPN connection.)

These are the areas of satisfaction for your Membership:

- Account information access 24 x 7
- Provide updated Personal Data
- Make Balance Enquiries, Transfers, Cheque Requests
- · Make loan Application and Letter Request online
- Make Bill Payments